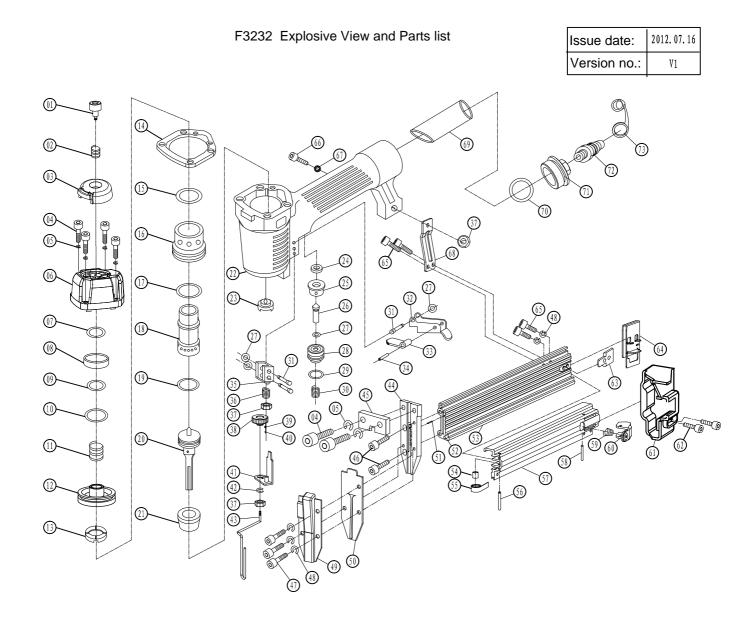

| No. | Description       | Qty. | No. | Description         | Qty. | No. | Description        | Qty. | No. | Description        | Qty. |
|-----|-------------------|------|-----|---------------------|------|-----|--------------------|------|-----|--------------------|------|
| 01  | Bolt              | 1    | 22  | Gun Body            | 1    | 43  | Safety Stand       | 1    | 64  | Pusher             | 1    |
| 02  | Deflector Spring  | 1    | 23  | Rubber Washer       | 1    | 44  | Driver Guide       | 1    | 65  | Bolt M4×6          | 4    |
| 03  | Air Deflector     | 1    | 24  | Rectangle Seal      | 1    | 45  | Spacer             | 1    | 66  | Bolt M4×20         | 1    |
| 04  | Bolt M5×20        | 6    | 25  | Trigger Valve Seat  | 1    | 46  | Bolt               | 2    | 67  | Flat washer 4      | 1    |
| 05  | Spring Washer 5   | 6    | 26  | Trigger Valve Stem  | 1    | 47  | Bolt M4×10         | 3    | 68  | Support Seat       | 1    |
| 06  | Cylinder Cover    | 1    | 27  | O-ring 1.7x2        | 4    | 48  | Spring Washer 4    | 5    | 69  | Rubber Handle Case | 1    |
| 07  | O-ring 13.7x2.4   | 1    | 28  | Trigger Valve Guide | 1    | 49  | Safety Cover       | 1    | 70  | O-ring 36.3×3.55   | 1    |
| 08  | Sealing Washer    | 1    | 29  | O-ring 11.2x2       | 1    | 50  | Driver Guide Cover | 1    | 71  | End Cap            | 1    |
| 09  | O-ring 24.8×3.5   | 1    | 30  | Compressed Spring   | 1    | 51  | Pin =1x8           | 1    | 72  | Air Plug           | 1    |
| 10  | O-ring 31.2×2.5   | 1    | 31  | Step Pin            | 3    | 52  | Inlay slice        | 1    | 73  | Air Plug case      | 1    |
| 11  | Compressed Spring | 1    | 32  | Trigger             | 1    | 53  | Fixed Magazine     | 1    |     |                    |      |
| 12  | Head Valve Piston | 1    | 33  | Safety Space        | 1    | 54  | Core Pin           | 1    |     |                    |      |
| 13  | Washer            | 1    | 34  | Pin 2.5×16          | 1    | 55  | Spring             | 1    |     |                    |      |
| 14  | Sealing washer    | 1    | 35  | Stand               | 1    | 56  | Pin 3x20           | 1    |     |                    |      |
| 15  | O-ring 41.7×3     | 1    | 36  | Pusher Spring       | 1    | 57  | Movable Magazine   | 1    |     |                    |      |
| 16  | Collar            | 1    | 37  | Nut                 | 3    | 58  | Pin C2.5×20        | 1    |     |                    |      |
| 17  | O-ring 26.2x2.4   | 1    | 38  | Adj. Nut            | 1    | 59  | Compressed Spring  | 1    |     |                    |      |
| 18  | Cylinder          | 1    | 39  | Spring              | 1    | 60  | Fixed Lever        | 1    |     |                    |      |
| 19  | O-ring 21×3       | 1    | 40  | Steel Ball          | 1    | 61  | Fixed seat         | 1    |     |                    |      |
| 20  | Main piston       | 1    | 41  | Direction Stand     | 1    | 62  | Bolt M3×10         | 2    |     |                    |      |
| 21  | Bumper            | 1    | 42  | Snap Retainer d=6   | 1    | 63  | Fixed Slice        | 1    |     |                    |      |