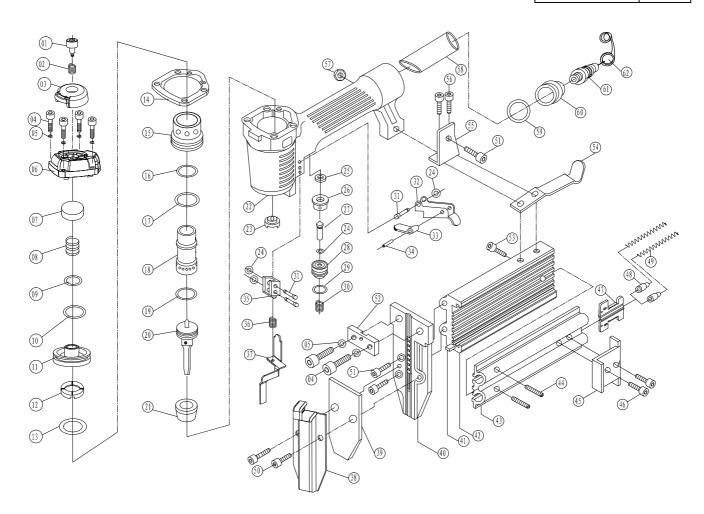

## F32 Brad Nailer Explosive View and Parts list

| Issue date: : 2012.07.16 | Version no.: : V1

| No. | Description       | Qty.       | No. | Description       | Qty.           | No. | Description            | Qty. | No. | Description                 | Qty. |
|-----|-------------------|------------|-----|-------------------|----------------|-----|------------------------|------|-----|-----------------------------|------|
| 01  | Bolt              | 1          | 20  | Main piston       | 1              | 39  | Cover Board            | 1    | 58  | Handle sheath               | 1    |
| 02  | Reversing Spring  | 1          | 21  | Bumper            | 1              | 40  | Driver Guide           | 1    | 59  | O-ring 36.3*3.55            | 1    |
| 03  | Air Reversing cap | 1          | 22  | Gun body          | 1              | 41  | Inlay Slice            | 1    | 60  | End Cap                     | 1    |
| 04  | Bolt M5*20        | 6          | 23  | Rubber washer     | 1              | 42  | Fixed magazine         | 3    | 61  | Connector                   | 1    |
| 05  | Spring washer     | 6          | 24  | O-ring 1.7*2      | 4              | 43  | Movable magazine       | 1    | 62  | Connector protecting jacket | 1    |
| 06  | Cylinder cap      | 1          | 25  | Rectangle washer  | 1              | 44  | Bolt M4*10             | 2    |     |                             |      |
| 07  | Sealing washer    | 1          | 26  | Switch knob       | 1              | 45  | Locating seat          | 1    |     |                             |      |
| 08  | Compressed spring | <b>j</b> 1 | 27  | Trigger pole      | 1              | 46  | Bolt M4*12             | 2    |     |                             |      |
| 09  | O-ring 13.7*2.4   | 1          | 28  | Valve bush        | 1              | 47  | Bush                   | 1    |     |                             |      |
| 10  | O-ring 31.2*2.5   | 1          | 29  | O-ring 11.2*2     | 1              | 48  | Bush pole              | 2    |     |                             |      |
| 11  | Head valve piston | 1          | 30  | Compressed Sprin  | g <sup>1</sup> | 49  | Bush compressed Spring | 2    |     |                             |      |
| 12  | Buffer gasket     | 1          | 31  | Trigger Pin       | 3              | 50  | Bolt M4*10             | 2    |     |                             |      |
| 13  | Oring 24.8X3.5    | 1          | 32  | Trigger           | 1              | 51  | Bolt M4*14             | 3    |     |                             |      |
| 14  | Sealing washer    | 1          | 33  | Safety spacer     | 1              | 52  | Plate                  | 1    |     |                             |      |
| 15  | Collar            | 1          | 34  | Pin 2.5*16        | 1              | 53  | Bolt M4*16             | 1    |     |                             |      |
| 16  | O-ring 41.7*3     | 1          | 35  | Slide plate frame | 1              | 54  | Locating stem          | 1    |     |                             |      |
| 17  | O-ring 26.2*2.4   | 1          | 36  | Spring            | 1              | 55  | Fixed seat             | 1    |     |                             |      |
| 18  | Cylinder          | 1          | 37  | Safety Stand      | 1              | 56  | Bolt                   | 2    |     |                             |      |
| 19  | O-ring 21*3       | 1          | 38  | Safety cap        | 1              | 57  | Nut M4                 | 1    |     |                             |      |