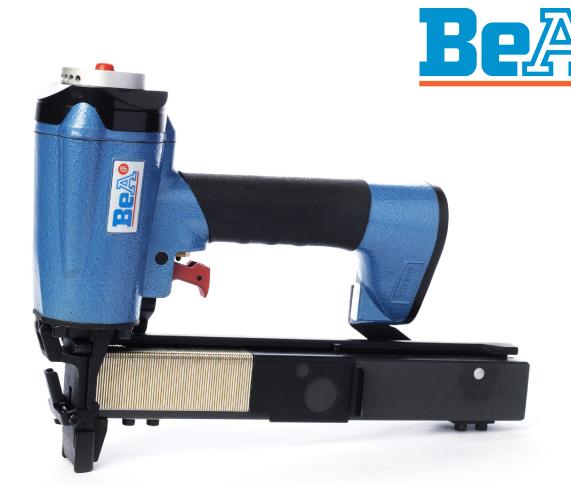

# Wide Crown Staplers

The family of BeA 145 Series staplers [145/13-779C] [145/20-778C] [145/40-779C] are specifically designed for powerful stapling on applications requiring wide crown staples in industrial, and commercial settings.

- Balanced for fatigue for operation
- Ergonomic rubber grip
- Adjustable exhaust air deflector
- EZ Clear quick release front nose
- Contact trip safety actuation
- 145/13-779C [12200109] staple range: 12 mm [1/2"]
- 145/20-778C [12000648] staple range: 15-19 mm [5/8"-3/4"]
- 145/40-779C [12000639] staple range: 15-40 mm [5/8"-15/8"]

### **Applications**

Fastening corrugated containers to pallets Door, window, furniture frame assembly Foam board insulation installation Asphalt shingles/roofing