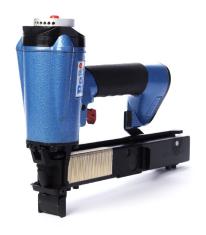

## 145 Series Wide Crown Staplers

### **Technical Data**

| Magazine type                             | Top load                                                 |
|-------------------------------------------|----------------------------------------------------------|
| Safety system                             | Contact actuation                                        |
| Tool length                               | 438 mm [17¼"]                                            |
| Tool height                               | 248 mm [9¾"]                                             |
| Tool width                                | 89 mm [3½"]                                              |
| Tool weight                               | 2.2kg [4.85 lbs]                                         |
| Air inlet                                 | 1/4" NPT                                                 |
| Tool operation pressure                   | 80-110 PSI [6-8 bar]                                     |
| Tool air consumption                      | 0.0426 scfm with 25 staples per minute<br>@ 90 PSI 6 bar |
| Emission sound pressure                   | work station LpA [78 dB]                                 |
| Single shot emission sound pressure level | LwA [85 dB]                                              |
| Magazine capacity                         | 140 staples [2 clips of 70]                              |
| Subject to technical medifications        |                                                          |