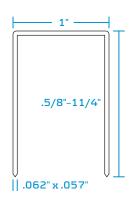

## Staple Type 145

| Description | Length      |
|-------------|-------------|
| 145/25      | 25<br>(1")  |
| 145/32      | 32<br>(1¼") |
| 145/38      | 38<br>[1½"] |